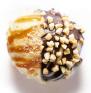

HALF HALF 15 2 flavours, 1 box

BOUGATSA 12 Filled Custard, topped with cinnamon & icing sugar

OREO BALLS 12 White chocolate, crushed oreos

THE ORIGINAL Honey & cinnamon 12

GOLDEN MAPLE 12 Maple syrup & crushed Oreo biscuit

BUENO 13 Melted hazelnut sauce, drizzled milk chocolate & crushed biscuit

TELLA CLASSIC Tella & crushed biscuit 12

JAM IT 13 Injected w/ strawberry jam rolled in cinnamon sugar

MATCHA 12 Matcha infused white chocolate

DARK DELIGHT 12 Melted dark chocolate, crushed pistachios

PLAIN JANE 12 Rolled in cinnamon sugar

SNICKERS 12 Melted milk chocolate, crushed peanuts & drizzled caramel sauce

PISTACHIO 13 Pistachio spread topped with chocolate flakes

LOTUS CRUNCH Metted Biscoff with Lotus crushed biscuits 13

WHITE TELLA 12 White Tella, drizzled caramel sauce & crushed biscuit

PEANUT BUTTER peanut butter drizzled with milk chocolate & peanuts 13

DATE NIGHT 12 Date syrup & sesame seeds

TWIX FIX 12 Melted milk chocolate, crushed biscuits, drizzled caramel sauce

GLAZED 12 Original glazed