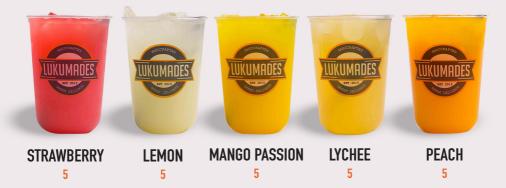

hocolate & crushed biscuit



TELLA CLASSIC Tella & crushed biscuit 12



JAM IT 13 Injected w/ strawberry jam rolled in cinnamon sugar



MATCHA 12 Matcha infused white chocolate



DARK DELIGHT 12 Melted dark chocolate, crushed pistachios



PLAIN JANE 12 Rolled in cinnamon sugar



SNICKERS 12 Melted milk chocolate, crushed peanuts & drizzled caramel sauce



PISTACHIO 13 Pistachio spread topped with chocolate flakes



LOTUS CRUNCH Metted Biscoff with Lotus crushed biscuits 13



WHITE TELLA 12 White Tella, drizzled caramel sauce & crushed biscuit



PEANUT BUTTER peanut butter drizzled with milk chocolate & peanuts 13



DATE NIGHT 12 Date syrup & sesame seeds



TWIX FIX 12 Melted milk chocolate, crushed biscuits, drizzled caramel sauce



GLAZED 12 Original glazed





# REFRESHER



## **SHAKES**



### COFFEE

Milk Alternatives all \$1: Coconut, Almond, Oat, Soy

| НОТ             | Small | Large |
|-----------------|-------|-------|
| Americano       | 5     | 6     |
| Flat White      | 5     | 6     |
| Macha Hot       | 5     | 6     |
| Hot Latte       | 5     | 6     |
| Espresso single | 5     |       |
| Espresso double | 6     |       |
| Macchiato       | 6     |       |
| Cappuccino      | 5     | 6     |
| Piccolo         | 5     |       |
| Chai Latte      |       | 6     |

One size

One size

Small Large

|      | 00 | n |
|------|----|---|
| OOLD |    |   |

| ced Latte     | 7 |
|---------------|---|
| ced Chocolate | 7 |
| ced Mocha     | 7 |
| ced Chai      | 7 |
| ced Matcha    | 7 |

#### GREEK

| Frappe            | 8 |
|-------------------|--