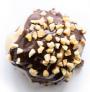

BUENO 13 Melted hazelnut sauce, drizzled milk chocolate & crushed biscuit

TELLA CLASSIC Tella & crushed biscuit 12

JAM IT 13 Injected w/ strawberry jam rolled in cinnamon sugar

MATCHA 12 Matcha infused white chocolate