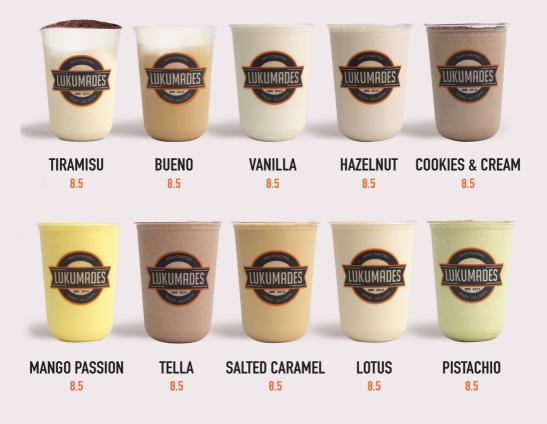

d biscuit



TELLA CLASSIC Tella & crushed biscuit 12



JAM IT 13 Injected w/ strawberry jam rolled in cinnamon sugar



MATCHA 12 Matcha infused white chocolate



DARK DELIGHT 12 Melted dark chocolate, crushed pistachios



PLAIN JANE 12 Rolled in cinnamon sugar



SNICKERS 12 Melted milk chocolate, crushed peanuts & drizzled caramel sauce



PISTACHIO 13 Pistachio spread topped with chocolate flakes



LOTUS CRUNCH Metted Biscoff with Lotus crushed biscuits 13



WHITE TELLA 12 White Tella, drizzled caramel sauce & crushed biscuit



PEANUT BUTTER peanut butter drizzled with milk chocolate & peanuts 13



DATE NIGHT 12 Date syrup & sesame seeds



TWIX FIX 12 Melted milk chocolate, crushed biscuits, drizzled caramel sauce



GLAZED 12 Original glazed





# REFRESHER



## **SHAKES**



### COFFEE

Milk Alternatives all \$1: Coconut, Almond, Oat, Soy

| НОТ             | Small | Large |
|-----------------|-------|-------|
| Americano       | 5     | 6     |
| Flat White      | 5     | 6     |
| Macha Hot       | 5     | 6     |
| Hot Latte       | 5     | 6     |
| Espresso single | 5     |       |
| Espresso double | 6     |       |
| Macchiato       | 6     |       |
| Cappuccino      | 5     | 6     |
| Piccolo         | 5     |       |
| Chai Latte      |       | 6     |

One size

One size

Small Large

|      | 00 | n |
|------|----|---|
| OOLD |    |   |

| ced Latte     | 7 |
|---------------|---|
| ced Chocolate | 7 |
| ced Mocha     | 7 |
| ced Chai      | 7 |
| ced Matcha    | 7 |

#### GREEK

| Frappe            | 8 |
|-------------------|---|
| Freddo Espre