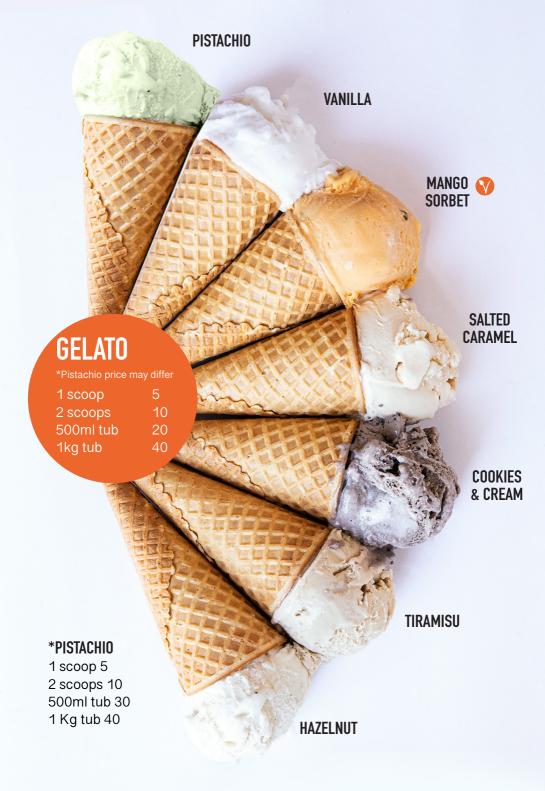

drizzled milk chocolate & crushed biscuit



TELLA CLASSIC Tella & crushed biscuit 12



JAM IT 13 Injected w/ strawberry jam rolled in cinnamon sugar



MATCHA 12 Matcha infused white chocolate



DARK DELIGHT 12 Melted dark chocolate, crushed pistachios



PLAIN JANE 12 Rolled in cinnamon sugar



SNICKERS 12 Melted milk chocolate, crushed peanuts & drizzled caramel sauce



PISTACHIO 13 Pistachio spread topped with chocolate flakes



LOTUS CRUNCH Metted Biscoff with Lotus crushed biscuits 13



WHITE TELLA 12 White Tella, drizzled caramel sauce & crushed biscuit



PEANUT BUTTER peanut butter drizzled with milk chocolate & peanuts 13



DATE NIGHT 12 Date syrup & sesame seeds



TWIX FIX 12 Melted milk chocolate, crushed biscuits, drizzled caramel sauce



GLAZED 12 Original glazed





# REFRESHER



## **SHAKES**



### COFFEE

Milk Alternatives all \$1: Coconut, Almond, Oat, Soy

| НОТ             | Small | Large |
|-----------------|-------|-------|
| Americano       | 5     | 6     |
| Flat White      | 5     | 6     |
| Macha Hot       | 5     | 6     |
| Hot Latte       | 5     | 6     |
| Espresso single | 5     |       |
| Espresso double | 6     |       |
| Macchiato       | 6     |       |
| Cappuccino      | 5     | 6     |
| Piccolo         | 5     |       |
| Chai Latte      |       | 6     |

One size

One size

Small Large

|      | 00 | n |
|------|----|---|
| OOLD |    |   |

| ced Latte     | 7 |
|---------------|---|
| ced Chocolate | 7 |
| ced Mocha     | 7 |
| ced Chai      | 7 |
| ced Matcha    | 7 |

#### GREEK

| Frappe            | 8 |
|-------