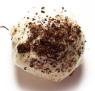

HALF HALF 15 2 flavours, 1 box

BOUGATSA 12 Filled Custard, topped with cinnamon & icing sugar

OREO BALLS 12 White chocolate, crushed oreos

THE ORIGINAL Honey & cinnamon 12

GOLDEN MAPLE 12 Maple syrup & crushed Oreo biscuit

BUENO 13 Melted hazelnut sauce, drizzled milk chocolate & crushed biscuit

TELLA CLASSIC Tella & crushed biscuit 12

JAM IT 13 Injected w/ strawberry jam rolled in cinnamon sugar

MATCHA 12 Matcha infused white chocolate

DARK DELIGHT 12 Melted dark chocolate, crushed pistachios

PLAIN JANE 12 Rolled in cinnamon sugar

SNICKERS 12 Melted milk chocolate, crushed peanuts & drizzled caramel sauce

PISTACHIO 13 Pistachio spread topped with chocolate flakes

LOTUS CRUNCH Metted Biscoff with Lotus crushed biscuits 13

WHITE TELLA 12 White Tella, drizzled caramel sauce & crushed biscuit

PEANUT BUTTER peanut butter drizzled with milk chocolate & peanuts 13

DATE NIGHT 12 Date syrup & sesame seeds

TWIX FIX 12 Melted milk chocolate, crushed biscuits, drizzled caramel sauce

GLAZED 12 Original glazed